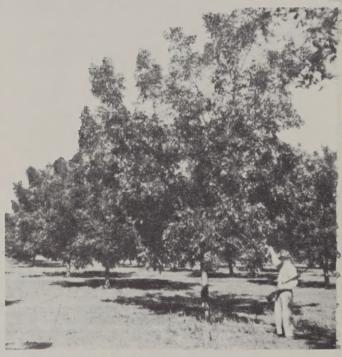

"The Grayway Is the Best Way--Go Grayway All the Way"

Nearly 4,000 Papershell Pecan trees in this Grayway Planned and Planted orchard in San Saba County, Texas.

Why not plant a Grayway Papershell Pecan Orchard on your farm or ranch?